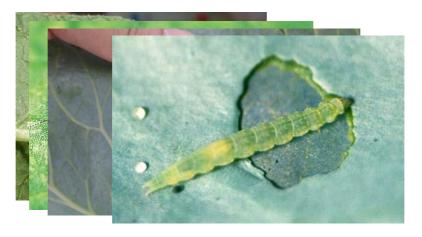

#### QUESTION ON

Do you know the name of this parasite?

The answer is: Track (month) and Freenatoth ... English diamondback moth Academic ...

09/17/2015

1

Chou Saga (9 / April / 2015)

The pesticide "Karate" was applied once during a 1-2 weeks, but the sprouts were severely attacked by the *Diamondback moth*.