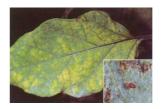

#### Example: Cabbage plagues Management Manuals du chou

| Nom                                                                                                          | Description                                                                                                                                       | Dégâts                                                                                                               | Traitements                                             |
|--------------------------------------------------------------------------------------------------------------|---------------------------------------------------------------------------------------------------------------------------------------------------|----------------------------------------------------------------------------------------------------------------------|---------------------------------------------------------|
| Chenilles (ver gris, teigne, borer<br>du chou) - (Agrotis ipsilon) - (Plutella xylostella) - (Hella undalis) | Tête noire, couleur gris à brun<br>clair parcouru de lignes<br>longitudinales brunâtres.                                                          | Elles dévorent les feuilles     Elles dévorent le cœur des plantules     Elles creusent des galeries dans les pommes | - Delthaméthrine<br>- Acephate<br>- Kalifol<br>- Karaté |
| Mildiou (maladie)<br>(Peromospora parasitica f. sp.<br>Brassicae)                                            | Les premiers symptômes se caractérisent par des feuilles irréquilères sur les mouchetées.  Only the kind Pyrethroid  And the type organophosphate |                                                                                                                      | hèbe de<br>bidethroid                                   |
| L'Alternariose (champignon)                                                                                  | Les premiers sympl<br>caractérisent par des tâches<br>arrondies, brunes et<br>concentrique qui apparaissent<br>sur les feuilles.                  | brunes sur les feuilles.                                                                                             | - Manébe                                                |