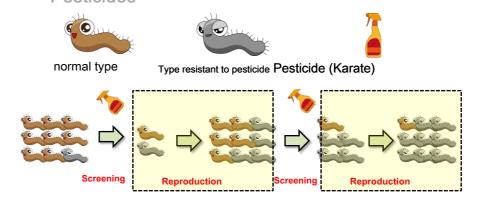

## hypothesis 1e 1

The *diamondback moth* has developed a resistance against the pesticide "Karate".

#### Hypiotisèse 1

The diamondback moth has developed resistance to the pesticide "Karate".

The vate of reproduction is the keyon est la clef! .

BULK

### Hyptotisèse 1

09/17/2015

The diamondback moth has developed resistance to the pesticide "Karate".

BULK