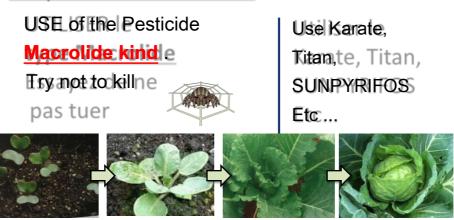

# Proposition of a solution ution

A rotating use of pesticides is recommended.

2014/09/29

BULK

The Handbook provides a solution, but this is not always thes toujours la better leure!

Please ponderwell to give better de donner une meilleure solution to the peasants!

2014/09/29

6