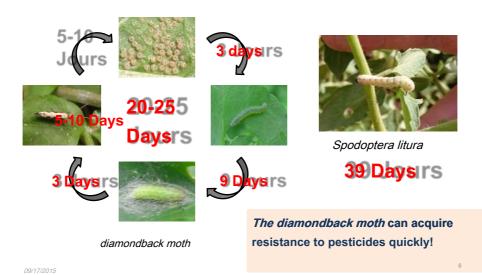

#### Hypiotisèse 1

The diamondback moth has developed resistance to the pesticide "Karate".

The vate of reproduction is the keyon est la clef! .

BULK

### Hyptotisèse 1

09/17/2015

The diamondback moth has developed resistance to the pesticide "Karate".

BULK