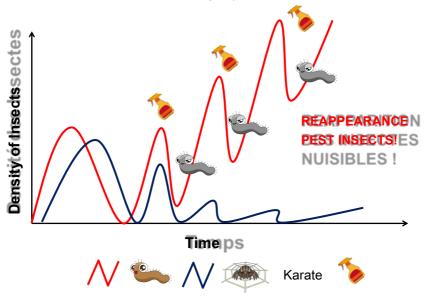

#### REAPPEARANCE OF INSECT PESTS

This is the emergence of a sudden predators of harmful population number, usually caused by the application of a broad spectrum pesticide (non-selective) killing natural enemies, players of biological control.

⇒ how to avoid this?

BULK