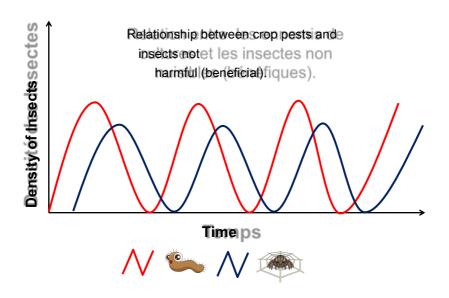

## Hyptothèse 2

Natural enemies of diamondback moth were killed by the pesticide "Karate".

BULK

#### Hypothsèse 2

Natural enemies of diamondback moth were killed by the pesticide "Karate".

### Hyptothèse 2

Natural enemies of diamondback moth were killed by the pesticide "Karate".