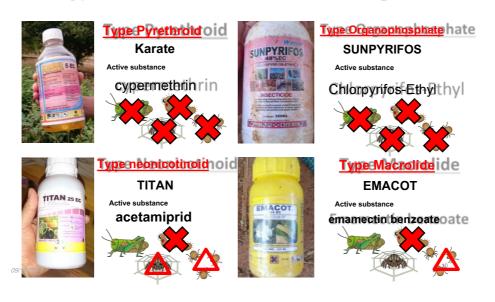

# - Pesticides types sold id Nigerendus au Niger

# Proposition of a solution ution

A rotating use of pesticides is recommended.

2014/09/29

BULK